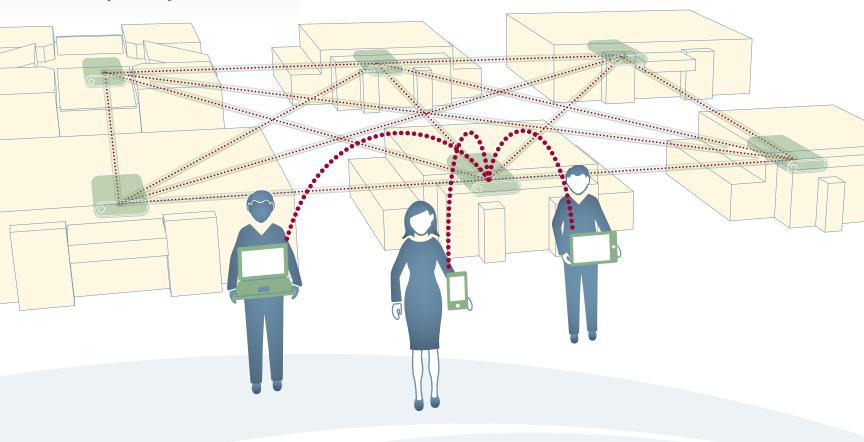

## Everyday Communication **Smart Days**

With Telecenter U, live communication is simple and targeted; it's a solution that can be used all day, every day. Just login on any PC with a web browser within your school, and you're ready to communicate to a single location, a group of facilities or your entire district.

Telecenter U connects across all of your locations from anywhere you are.