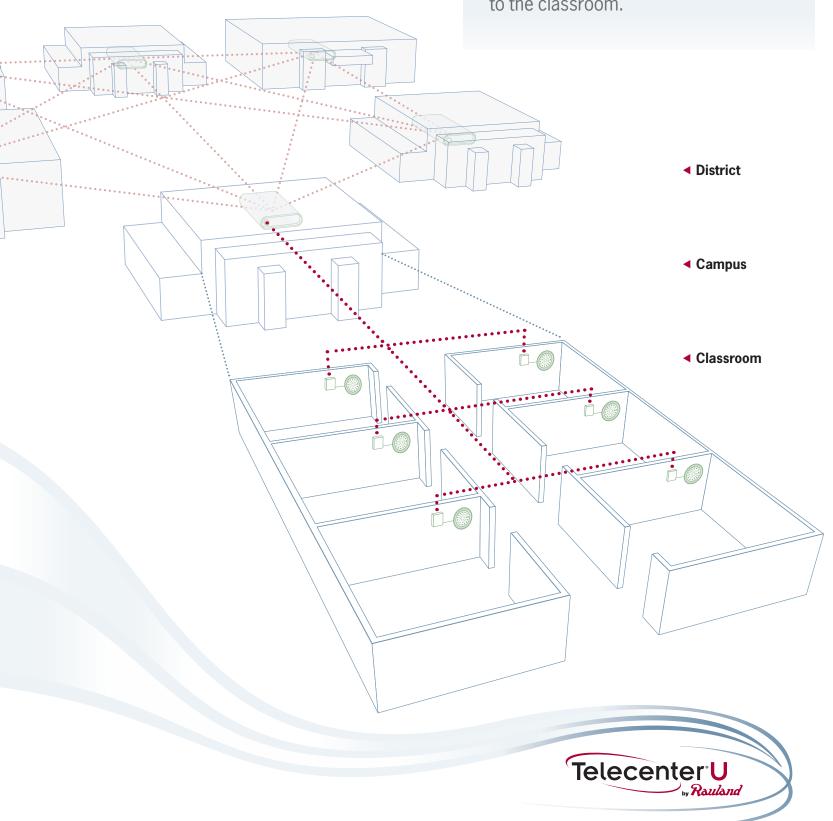

### Your Entire Universe One Network Solution: Three Mig

From the district office to each and every classroom, your facilities benefit from a network-based platform design by connecting your universe with Telecenter U — while still keeping the specific needs of your schools in mind.

Telecenter U works with your data network, providing a seamless communications solution for every school and every system in your district — from IP addressable speakers in classrooms to a web-based user interface.

## gration Options

Utilize your data network to bring district-wide communications right to the classroom.

## Telecenter U uses your district's data network to connect all of your facilities together.

The IP-based, critical communications solution leverages your investment in existing network and cabling infrastructure and legacy equipment by integrating with public address, clock synchronization, security and access control systems — providing a complete solution, customizable to fit every communications need in your district.